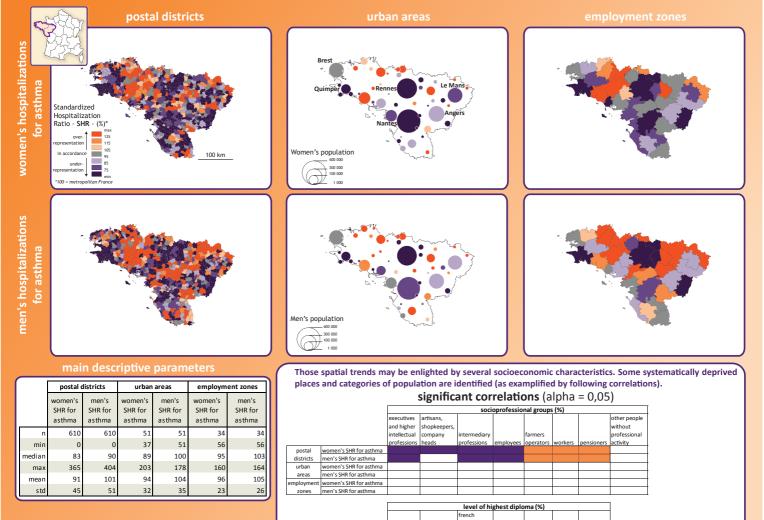

## A multiscale and multidimensional approach of asthma in western France

Women's and men's hospitalizations for asthma in western France are examined at the scales of postal districts, urban areas and employment zones. Spatial trends appear at all scales.

Sources: french National Institute of Statistics and Economic Studies (2006 Population Census) and french Technical Hospitalization Information Agency (2007 Medical Information System Programme) women's SHR for asthma men's SHR for asthma

women's SHR for asthma men's SHR for asthma

en's SHR for ast

n's SHR for asthma

districts

areas

zones

aving

ertific

condary

inloma

ducation

graduat