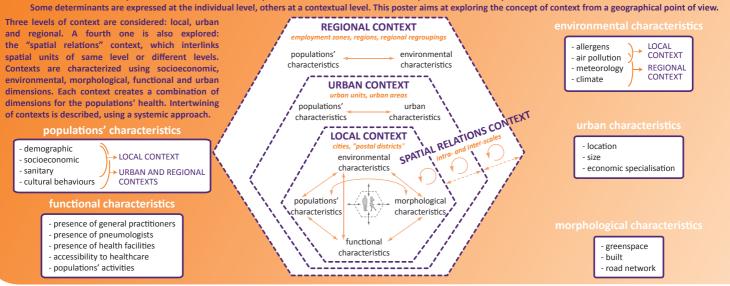

## A systemic approach of the links between geographical contexts and asthma

Populations' health differs from one place to another. Those differences may result from a variety of determinants' combinations.